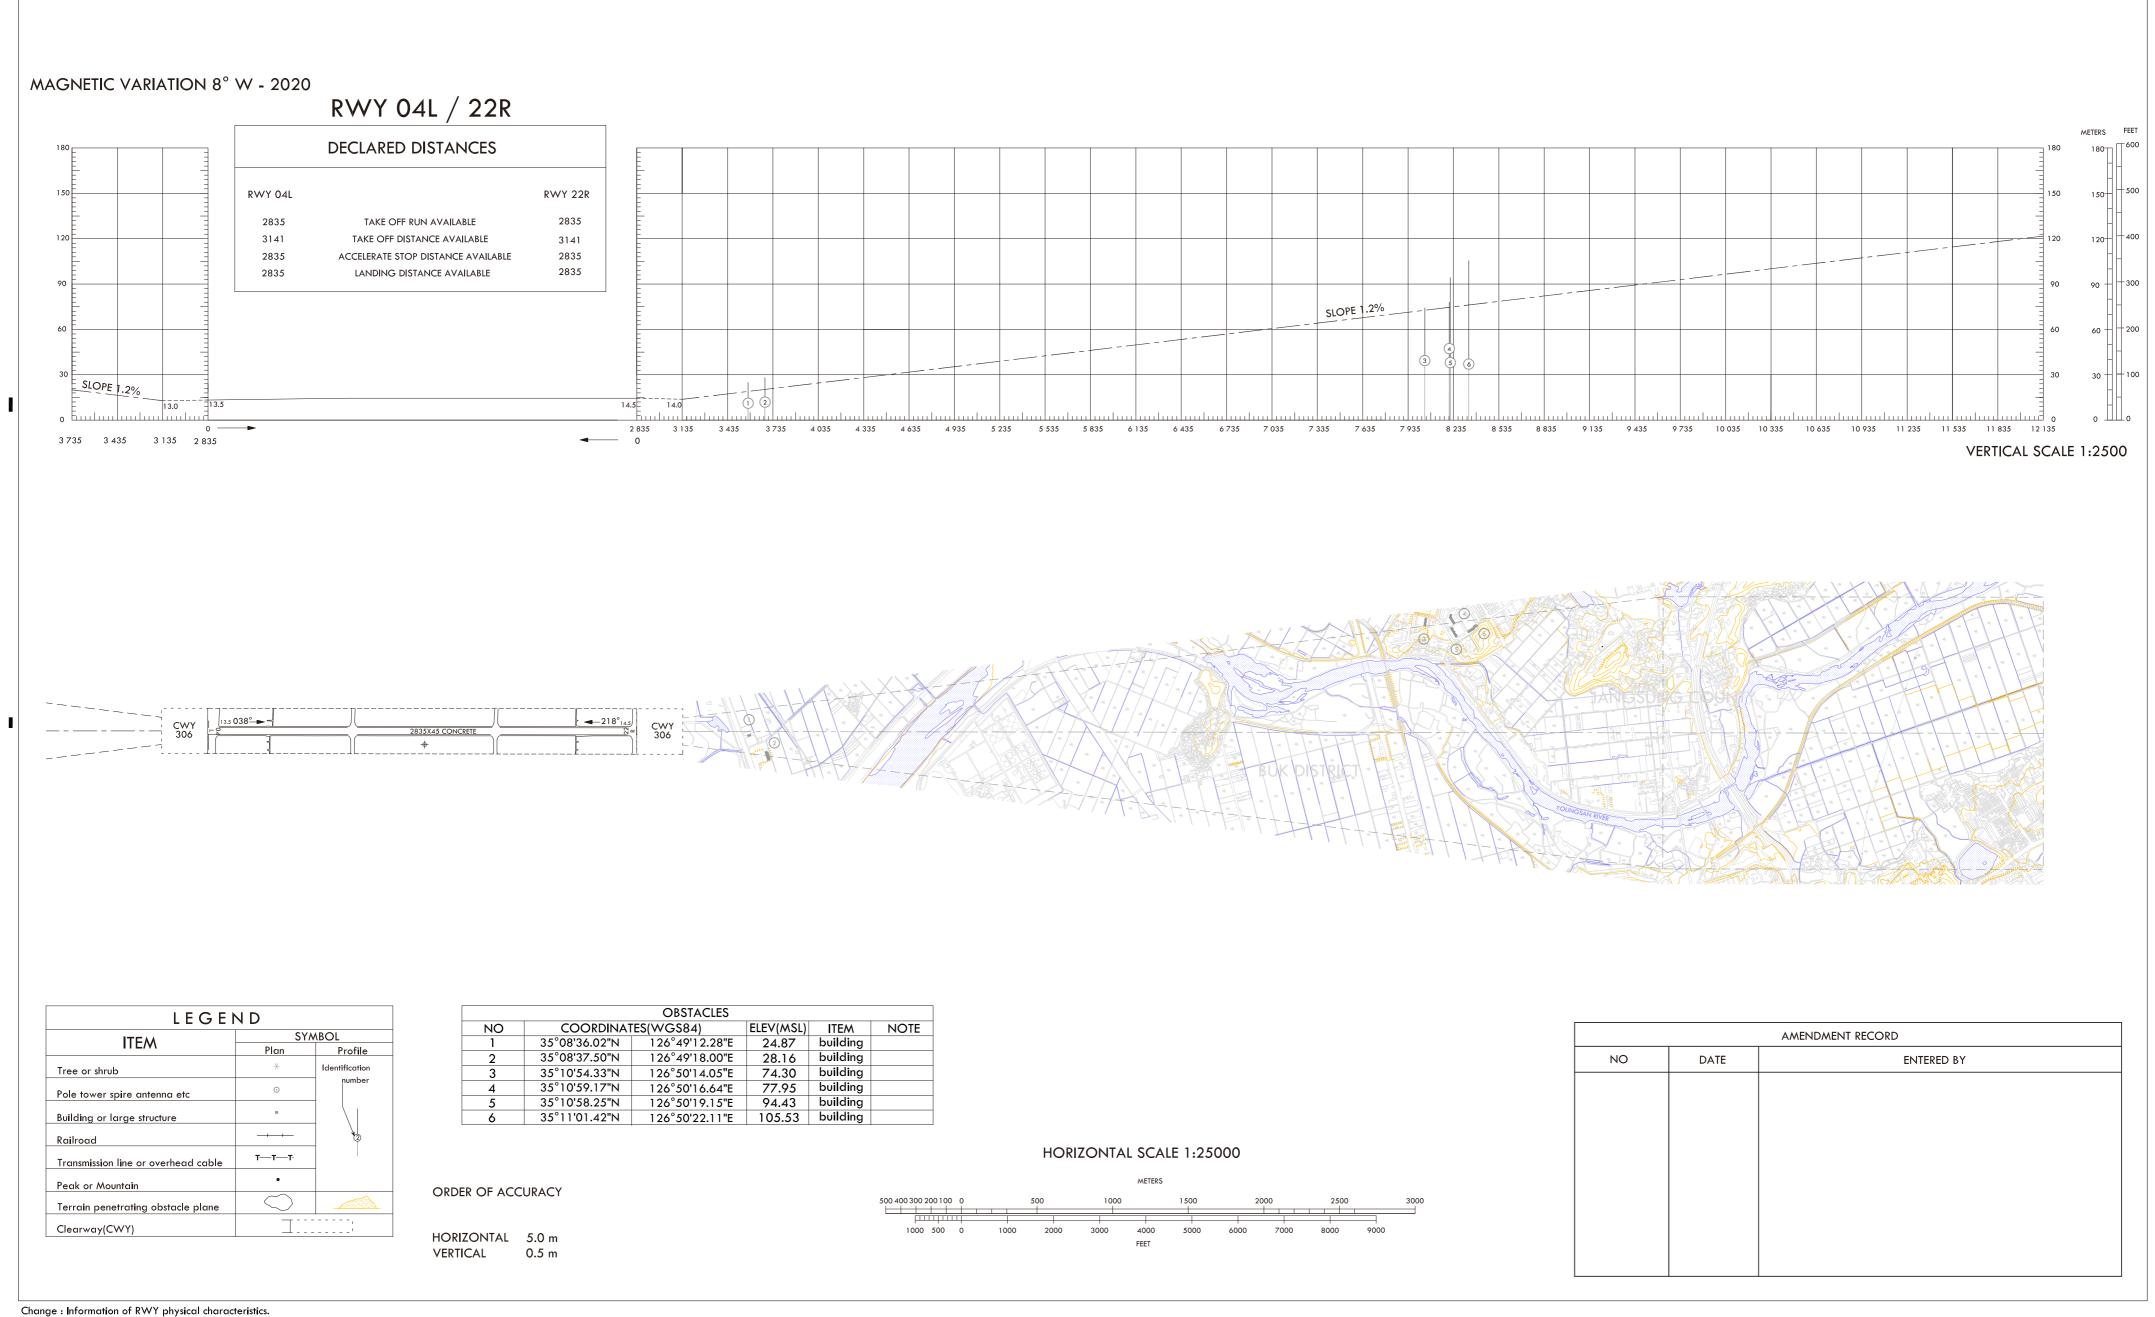

## A I P Republic of Korea

TACLE CHART - ICAO

RKJJ AD CHART 2 - 5 4 MAY 2023

GWANGJU / Gwangju

DIMENSIONS AND ELEVATIONS IN METERS

AERODROME OBSTACLE CHART - ICAO TYPE A (OPERATING LIMITATIONS)

AERODROME OBSTACLE CHART - ICAO TYPE A (OPERATING LIMITATIONS)