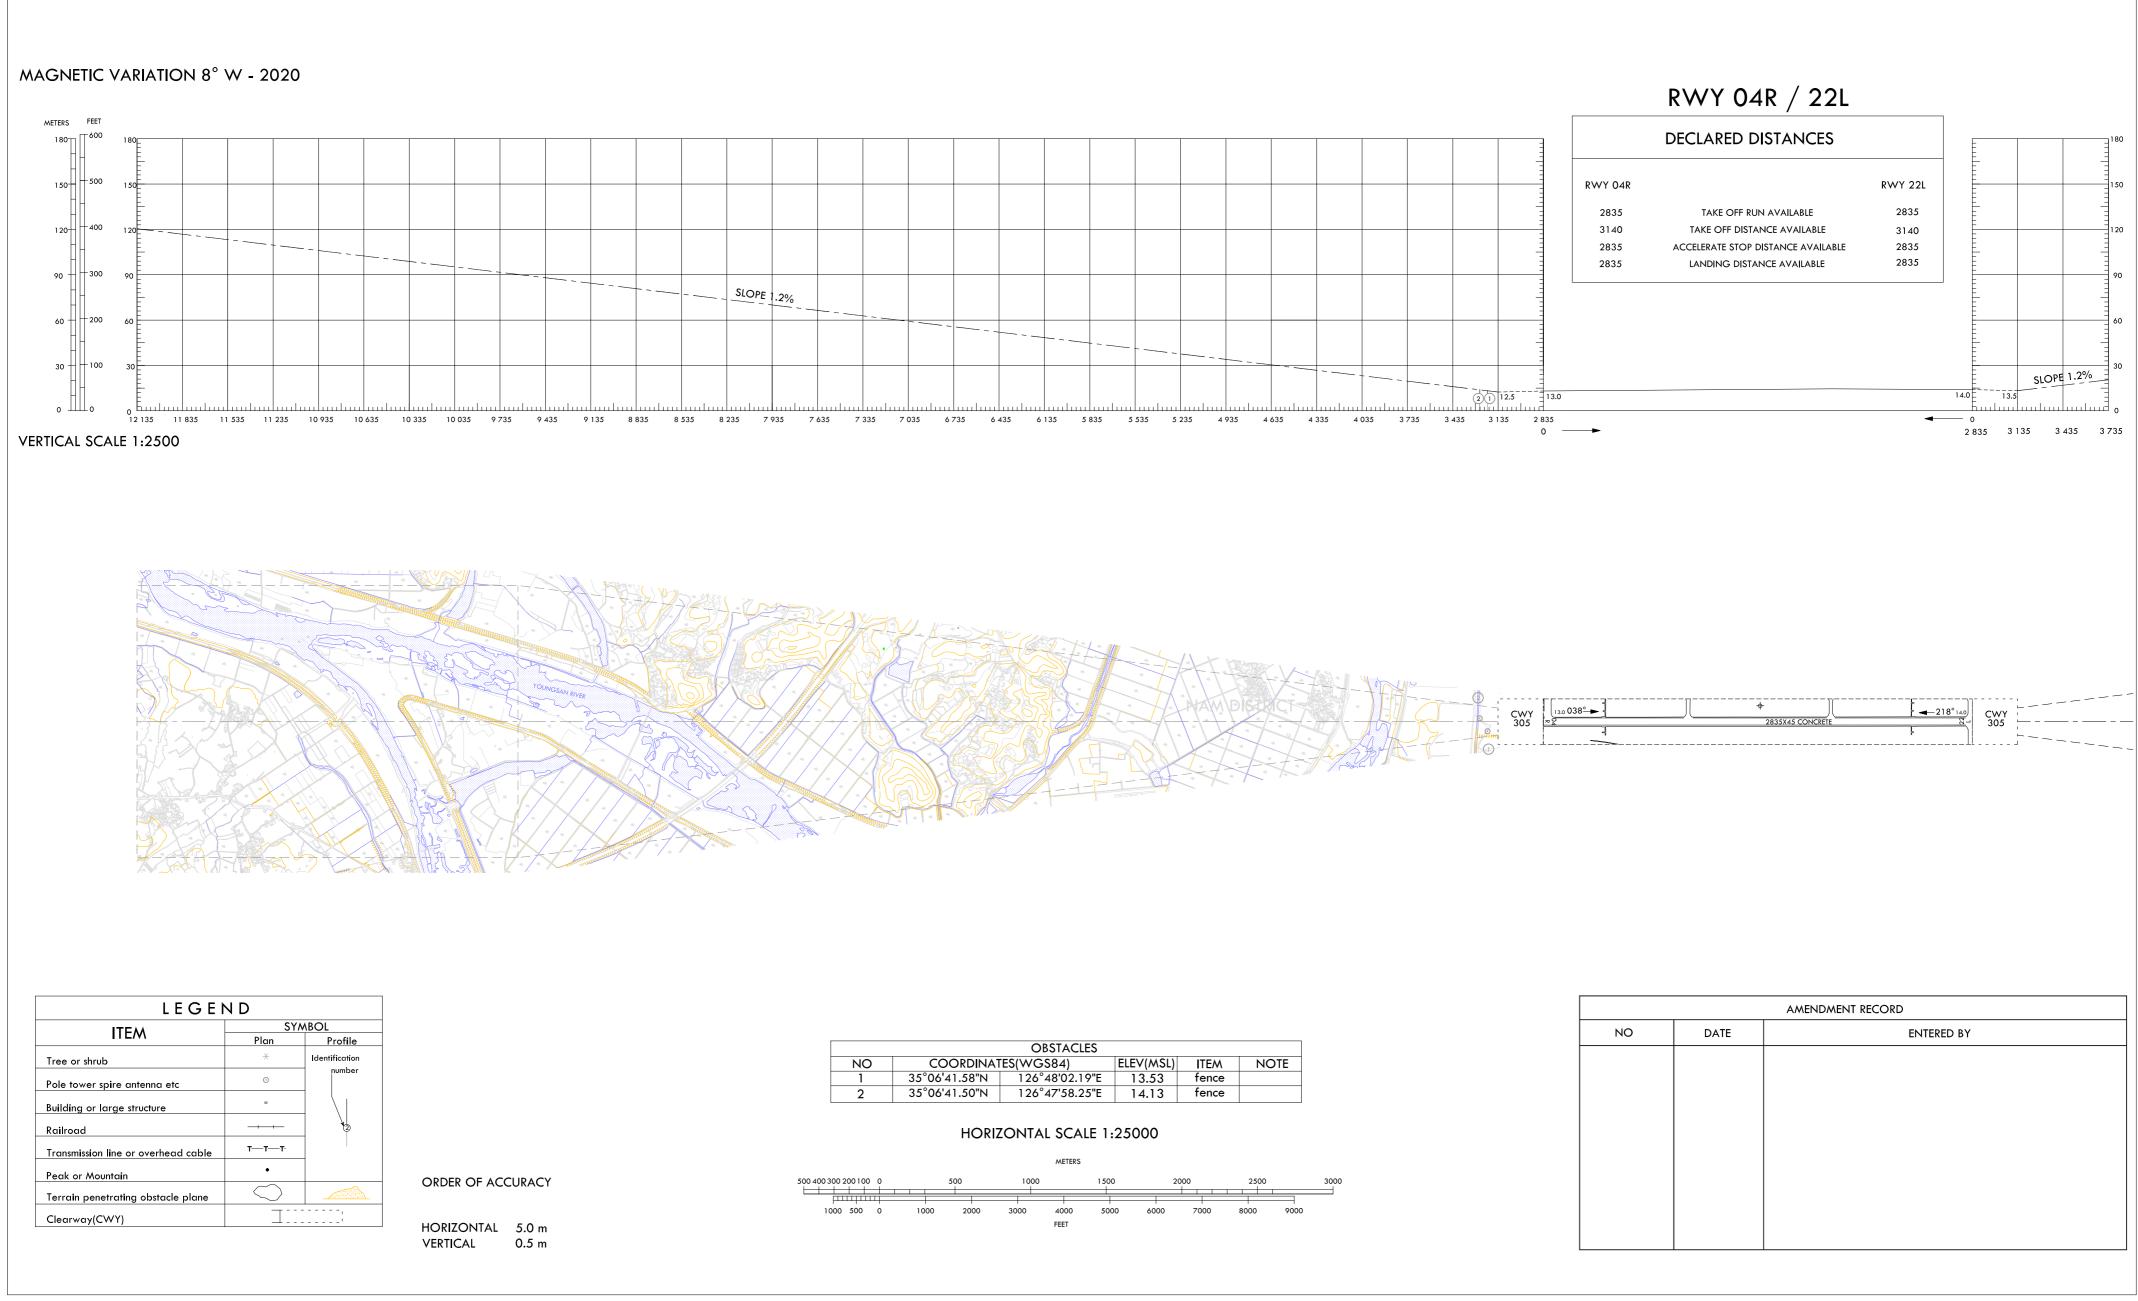

## A I P Republic of Korea

AERODROME OBSTACLE CHART - ICAO TYPE A (OPERATING LIMITATIONS) RKJJ AD CHART 2 - 8 4 MAY 2023 GWANGJU / Gwangju

DIMENSIONS AND ELEVATIONS IN METERS