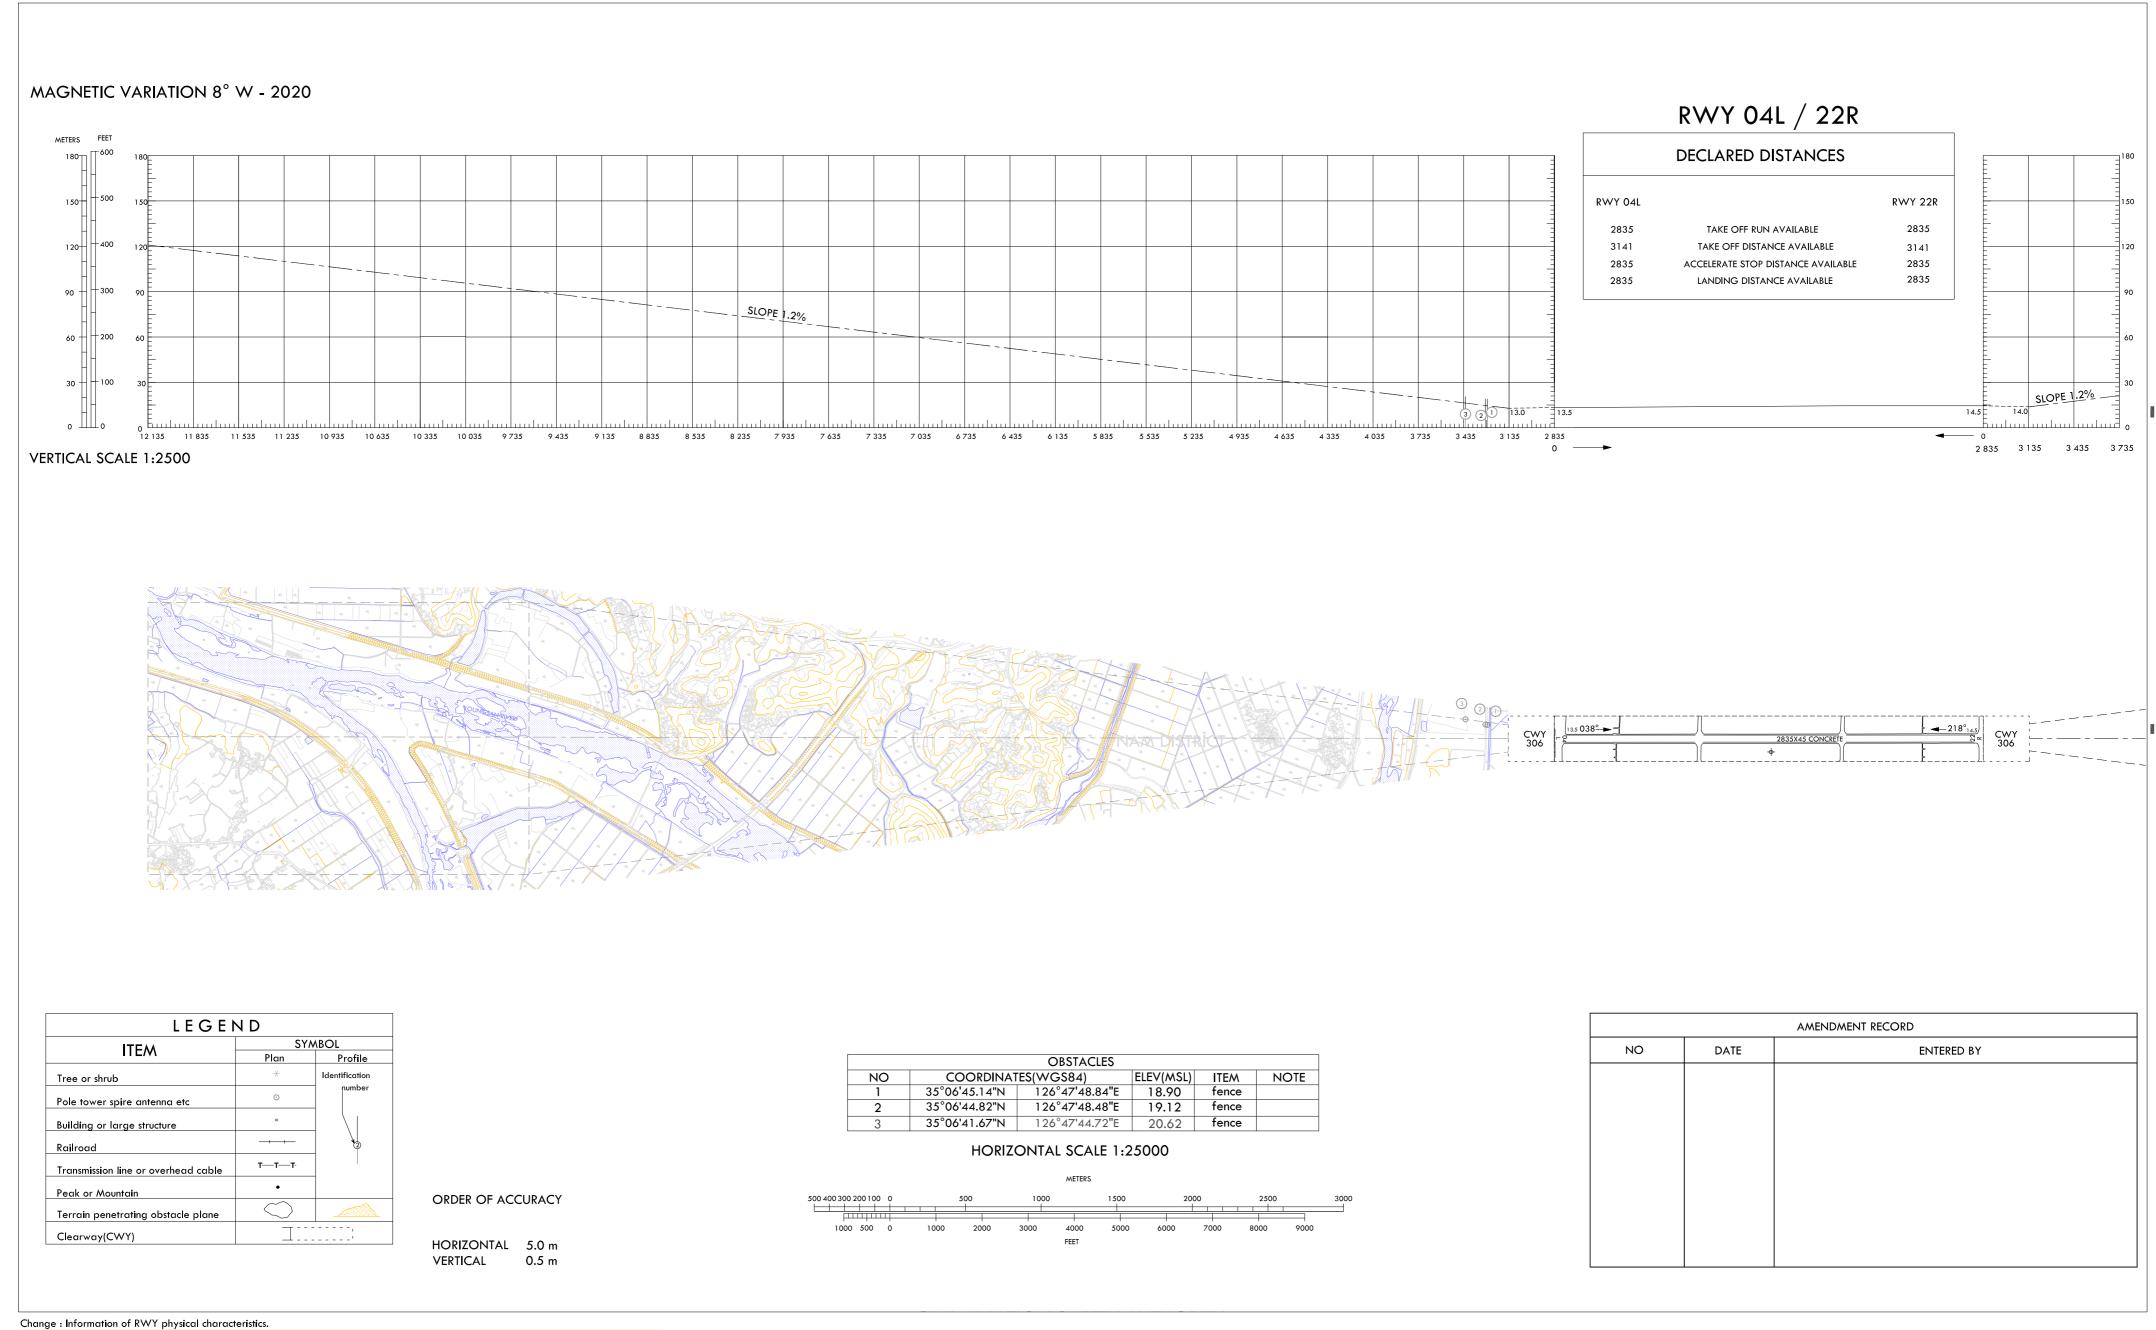

RKJJ AD CHART 2 - 6 4 MAY 2023 GWANGJU / Gwangju

DIMENSIONS AND ELEVATIONS IN METERS

AERODROME OBSTACLE CHART - ICAO TYPE A (OPERATING LIMITATIONS)

RKJJ AD CHART 2 - 7 4 MAY 2023 GWANGJU / Gwangju

DIMENSIONS AND ELEVATIONS IN METERS

## A I P Republic of Korea

AERODROME OBSTACLE CHART - ICAO TYPE A (OPERATING LIMITATIONS) RKJJ AD CHART 2 - 8 4 MAY 2023 GWANGJU / Gwangju

DIMENSIONS AND ELEVATIONS IN METERS